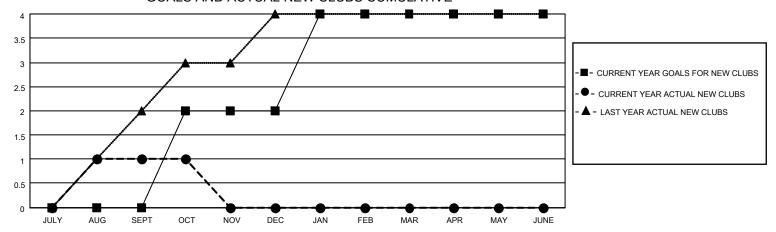

### GOALS AND ACTUAL NEW CLUBS CUMULATIVE

## District 322C2

| Clubs                 |               |           |               | Members               |                        |                         |                                                    |
|-----------------------|---------------|-----------|---------------|-----------------------|------------------------|-------------------------|----------------------------------------------------|
| RESULTS FOR 2022-2023 |               |           |               | RESULTS FOR 2022-2023 |                        |                         |                                                    |
| QUARTER               | NEW CLUB GOAL | NEW CLUBS | DROPPED CLUBS | QUARTER MEME          | BER GROWTH NET<br>GOAL | MEMBER GROWTH<br>ACTUAL | DROPPED<br>MEMBERS ACTUAL<br>(including transfers) |
| JULY/AUG/SEPT         | 0             | 1         | 5             | JULY/AUG/SEPT         | 88                     | 88                      | 83                                                 |
| OCT/NOV/DEC           | 2             | 0         | 0             | OCT/NOV/DEC           | 58                     | (6)                     | 9                                                  |
| JAN/FEB/MAR           | 2             | 0         | 0             | JAN/FEB/MAR           | 63                     | 0                       | 0                                                  |
| APR/MAY/JUNE          | 0             | 0         | 0             | APR/MAY/JUNE          | 0                      | 0                       | 0                                                  |