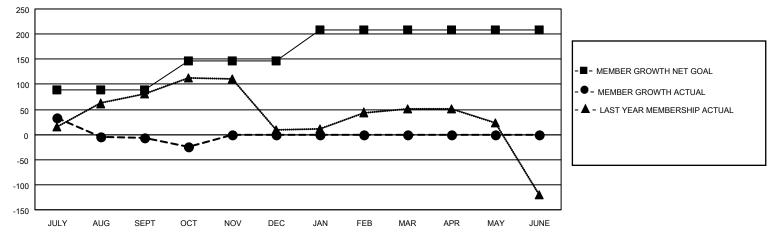

### GOALS AND ACTUAL MEMBERS CUMULATIVE

| DROPPED CLUBS: 5  | 19 CLUBS OF 57 ADDED 1 OR<br>MORE NEW MEMBERS | GENDER DISTRIBUTION                   |                                |  |
|-------------------|-----------------------------------------------|---------------------------------------|--------------------------------|--|
|                   | INIONE NEW MEMBERS                            | MALE<br>FEMALE                        | 1,532 (65.84%)<br>790 (33.95%) |  |
| DROPPED MEMBERS   |                                               | NON BINARY<br>PREFER NOT TO ANSWER    | 0 (0.00%)<br>5 (0.21%)         |  |
| DECEASED 1        |                                               | THE EXTROP TO ALTONIER                | 0 (0.2170)                     |  |
| CLUB CANCELLED 51 | CLICK HERE FOR CUMULATIVE                     | TOTAL FAMILY UNIT MEMBERS 2,132       |                                |  |
| OTHER 40          | MEMBERSHIP DATA                               |                                       |                                |  |
| TOTAL 92          |                                               | FAMILY MEMBERS PAYING HALF DUES 1,494 |                                |  |

## District 322C2

| Clubs                 |               |           |               | Members               |                        |                         |                                                    |
|-----------------------|---------------|-----------|---------------|-----------------------|------------------------|-------------------------|----------------------------------------------------|
| RESULTS FOR 2022-2023 |               |           |               | RESULTS FOR 2022-2023 |                        |                         |                                                    |
| QUARTER               | NEW CLUB GOAL | NEW CLUBS | DROPPED CLUBS | QUARTER MEME          | BER GROWTH NET<br>GOAL | MEMBER GROWTH<br>ACTUAL | DROPPED<br>MEMBERS ACTUAL<br>(including transfers) |
| JULY/AUG/SEPT         | 0             | 1         | 5             | JULY/AUG/SEPT         | 88                     | 88                      | 83                                                 |
| OCT/NOV/DEC           | 2             | 0         | 0             | OCT/NOV/DEC           | 58                     | (6)                     | 9                                                  |
| JAN/FEB/MAR           | 2             | 0         | 0             | JAN/FEB/MAR           | 63                     | 0                       | 0                                                  |
| APR/MAY/JUNE          | 0             | 0         | 0             | APR/MAY/JUNE          | 0                      | 0                       | 0                                                  |